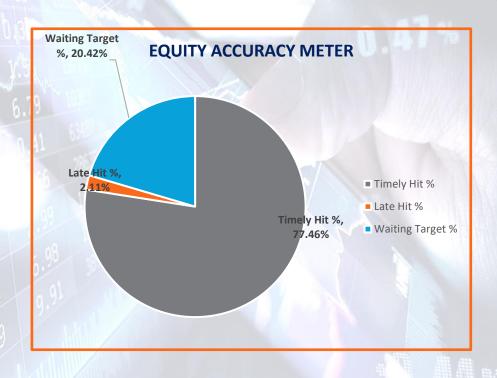

| Accuracy Meter   |        |  |
|------------------|--------|--|
| Total Hit %      | 79.58% |  |
| Timely Hit %     | 77.46% |  |
| Late Hit %       | 2.11%  |  |
| Waiting Target % | 20.42% |  |

Few Short Term Stocks are likely to hit target and in waiting mode within 90 day window period.

Percentage represents all target hits.